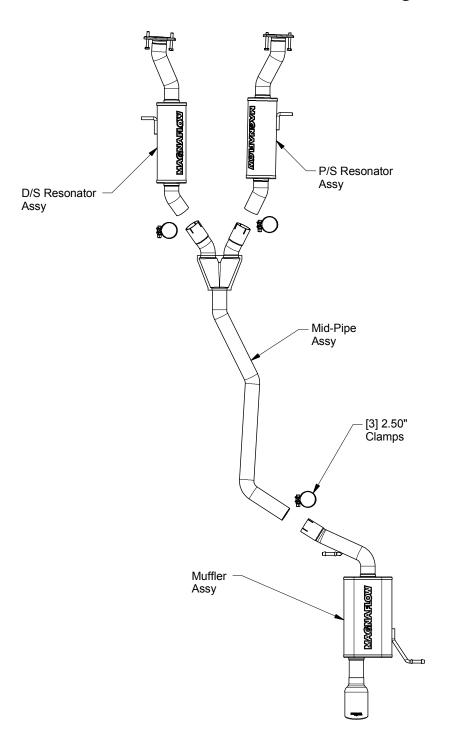

Step 1:(Carefully read all instructions before installation) Remove the OEM system from the vehicle by first unbolting the flanges attaching the inlet pipes to the catalytic converters. Working front to rear remove all mounting hardware and detach hangers from rubber insulators. Be sure to retain all mounting hardware and insulators as they will be needed to install your new MAGNAFLOW performance exhaust system.

Step 2: Begin installation of your the system by mounting the two Resonator Assemblies to the vehicle catalytic converters using the supplied 10mm bolts and the OEM spring hardware. Slip the inlet pipes of the Mid-Pipe Assembly over the outlets of both resonator, secure using the supplied clamps (keep clamps loose for final adjustment). Mount the Muffler Assembly by attaching the inlet pipe over the outlet pipe of the Mid-Pipe Assembly and fasten using the supplied clamp. Locate the hangers into the OEM rubber insulators.